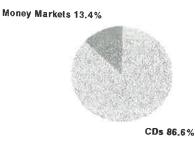

# ACCOUNT ALLOCATION

|               | 100.0 % | \$1,146,834.25 | \$1,147,260.72 |
|---------------|---------|----------------|----------------|
| TOTAL         |         |                | φ993,470.75    |
| CDS           | 86.6    | \$1,139,159,95 | \$993,470.75   |
| CDs           | 13.4 %  | \$7,674.30     | \$153,789.97   |
| Money Markets | Percent | Prior Period   | Current Period |