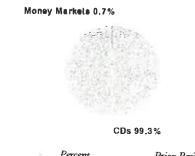

#### ACCOUNT ALLOCATION

|               | Percent | Prior Period   | Current Period |
|---------------|---------|----------------|----------------|
| Money Markets | 0.7 %   | \$7,527.35     | \$7,674.30     |
| CDs           | 99.3    | \$1,138,085.55 | \$1,139,159.95 |
| TOTAL         | 100.0 % | \$1,145,612.90 | \$1,146,834.25 |